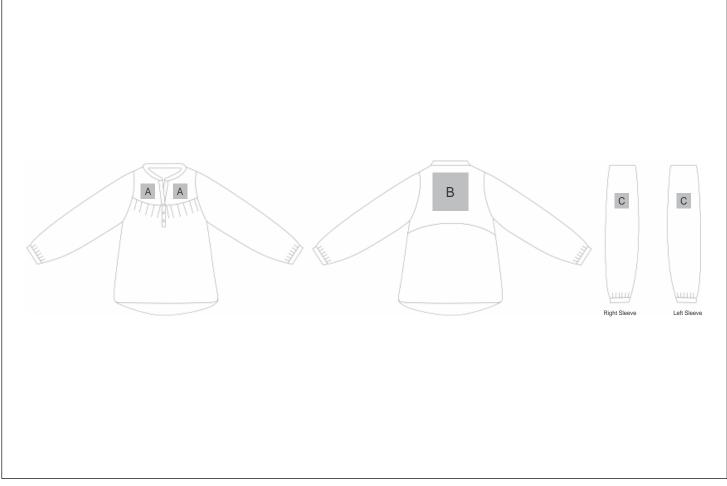

## CW-UB-185-A

Ladies Long Sleeve Candice Blouse

## Need to know:

- Includes 1-Position Digital Transfer (setup fees apply)
- Cannot guarantee a 100% straight branding on any clothing item.
- DTC Inclusive Parameters: Left/Right Chest or Back = 100mm x 100mm.

## **Branding Options:**

| Position | Branding Method (Branding Code)       | No. of Colours | Dimension               |
|----------|---------------------------------------|----------------|-------------------------|
| A        | Digital Transfer Clothing A6 (DTC-A6) | Full Colour    | 80mm wide x 80mm high   |
|          |                                       |                |                         |
| В        | Digital Transfer Clothing A6 (DTC-A6) | Full Colour    | 100mm wide x 100mm high |
| В        | Screen Print (SC)                     | 1 Colour       | 200mm wide x 200mm high |
|          |                                       |                |                         |
| С        | Digital Transfer Clothing A6 (DTC-A6) | Full Colour    | 80mm wide x 80mm high   |